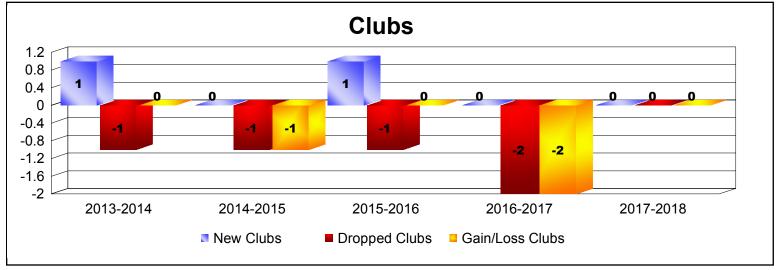

District 332 A

As of June 2018 Cumulative

| Year      | New<br>Clubs | Dropped<br>Clubs | Gain/<br>Loss<br>Clubs | New<br>Members | Charter<br>Members | Reinstate<br>Members | Transfer<br>Members | Total<br>Member<br>Added | Total<br>Members<br>Dropped | Gain/<br>Loss<br>Members |
|-----------|--------------|------------------|------------------------|----------------|--------------------|----------------------|---------------------|--------------------------|-----------------------------|--------------------------|
| 2013-2014 | 1            | -1               | 0                      | 236            | 24                 | 6                    | 2                   | 268                      | -152                        | 116                      |
| 2014-2015 | 0            | -1               | -1                     | 267            | 0                  | 3                    | 1                   | 271                      | -156                        | 115                      |
| 2015-2016 | 1            | -1               | 0                      | 187            | 21                 | 3                    | 0                   | 211                      | -169                        | 42                       |
| 2016-2017 | 0            | -2               | -2                     | 202            | 0                  | 3                    | 2                   | 207                      | -196                        | 11                       |
| 2017-2018 | 0            | 0                | 0                      | 151            | 1                  | 1                    | 1                   | 154                      | -173                        | -19                      |
| Average   | 0            | -1               | -1                     | 209            | 9                  | 3                    | 1                   | 222                      | -169                        | 53                       |