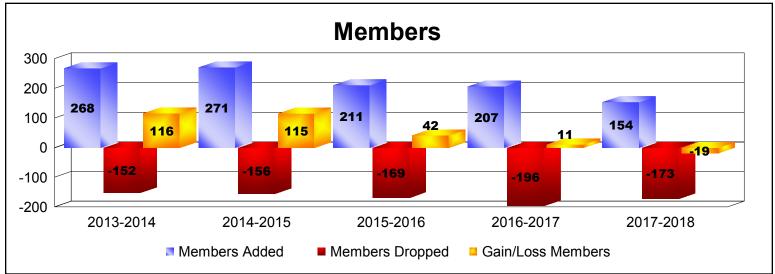

District 332 A

As of June 2018 Cumulative

| Year      | New<br>Clubs | Dropped<br>Clubs | Gain/<br>Loss<br>Clubs | New<br>Members | Charter<br>Members | Reinstate<br>Members | Transfer<br>Members | Total<br>Member<br>Added | Total<br>Members<br>Dropped | Gain/<br>Loss<br>Members |
|-----------|--------------|------------------|------------------------|----------------|--------------------|----------------------|---------------------|--------------------------|-----------------------------|--------------------------|
| 2013-2014 | 1            | -1               | 0                      | 236            | 24                 | 6                    | 2                   | 268                      | -152                        | 116                      |
| 2014-2015 | 0            | -1               | -1                     | 267            | 0                  | 3                    | 1                   | 271                      | -156                        | 115                      |
| 2015-2016 | 1            | -1               | 0                      | 187            | 21                 | 3                    | 0                   | 211                      | -169                        | 42                       |
| 2016-2017 | 0            | -2               | -2                     | 202            | 0                  | 3                    | 2                   | 207                      | -196                        | 11                       |
| 2017-2018 | 0            | 0                | 0                      | 151            | 1                  | 1                    | 1                   | 154                      | -173                        | -19                      |
| Average   | 0            | -1               | -1                     | 209            | 9                  | 3                    | 1                   | 222                      | -169                        | 53                       |